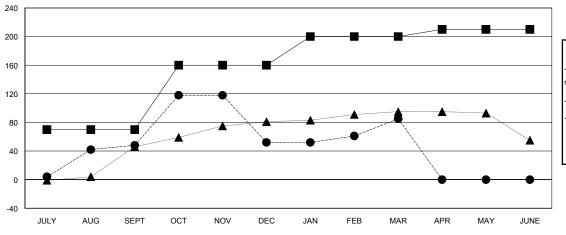

### GOALS AND ACTUAL MEMBERS CUMULATIVE

| -=-  | CURRENT YEAR GOALS FOR NEW |
|------|----------------------------|
| мемв | ERS                        |

- CURRENT YEAR ACTUAL MEMBERS - LAST YEAR ACTUAL MEMBERS

| Members                  |                    |                                     |                    |                  |  |  |  |
|--------------------------|--------------------|-------------------------------------|--------------------|------------------|--|--|--|
| RESULTS FOR 2014-2015    |                    |                                     |                    |                  |  |  |  |
| QUARTER                  | NEW MEMBER<br>GOAL | CHARTER AND<br>NEW MEMBERS<br>ADDED | DROPPED<br>MEMBERS | NET<br>GAIN/LOSS |  |  |  |
| JULY/AUG/SEPT            | 70                 | 58<br>78                            | 10<br>74           | 48               |  |  |  |
| OCT/NOV/DEC  JAN/FEB/MAR | 90<br>40           | 78<br>41                            | 8                  | 4<br>33          |  |  |  |
| APR/MAY/JUNE             | 10                 | 0                                   | 0                  | 0                |  |  |  |