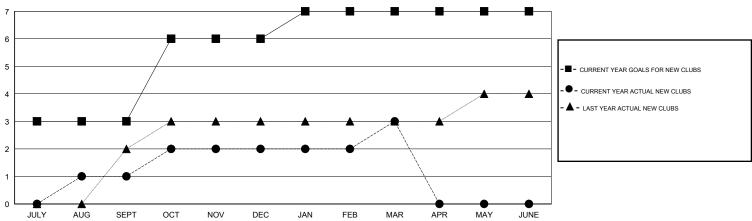

## GOALS AND ACTUAL NEW CLUBS CUMULATIVE

#### **LOCATION PAKISTAN** $\mathsf{GMT}\;\mathsf{CA}\;6$

| GMT: V S Kukr | eja              |                   | LOCATIO          | N PAKISTAN       | ١             |                    |                            |
|---------------|------------------|-------------------|------------------|------------------|---------------|--------------------|----------------------------|
|               |                  | Clubs             |                  |                  |               |                    | Members                    |
|               | RESU             | LTS FOR 2014-2015 | 5                |                  |               | RESU               | JLTS FOR 2                 |
| QUARTER       | NEW CLUB<br>GOAL | NEW CLUBS         | DROPPED<br>CLUBS | NET<br>GAIN/LOSS | QUARTER       | NEW MEMBER<br>GOAL | CHARTEI<br>NEW MEN<br>ADDI |
| JULY/AUG/SEPT | 3                | 1                 | 0                | 1                | JULY/AUG/SEPT | 70                 | 58                         |
| OCT/NOV/DEC   | 3                | 1                 | 2                | -1               | OCT/NOV/DEC   | 90                 | 78                         |
| JAN/FEB/MAR   | 1                | 1                 | 0                | 1                | JAN/FEB/MAR   | 40                 | 4                          |
| APR/MAY/JUNE  | 0                | 0                 | 0                | 0                | APR/MAY/JUNE  | 10                 | 0                          |